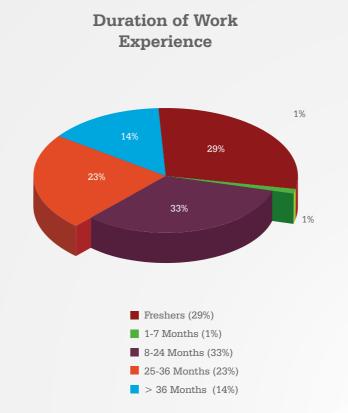

### 2nd Year Students for Final Placements

180 Class Size

Women Students

31%

Students with Prior Work Experience

Average Work Experience

20 months

Professional Qualifications and Certifications