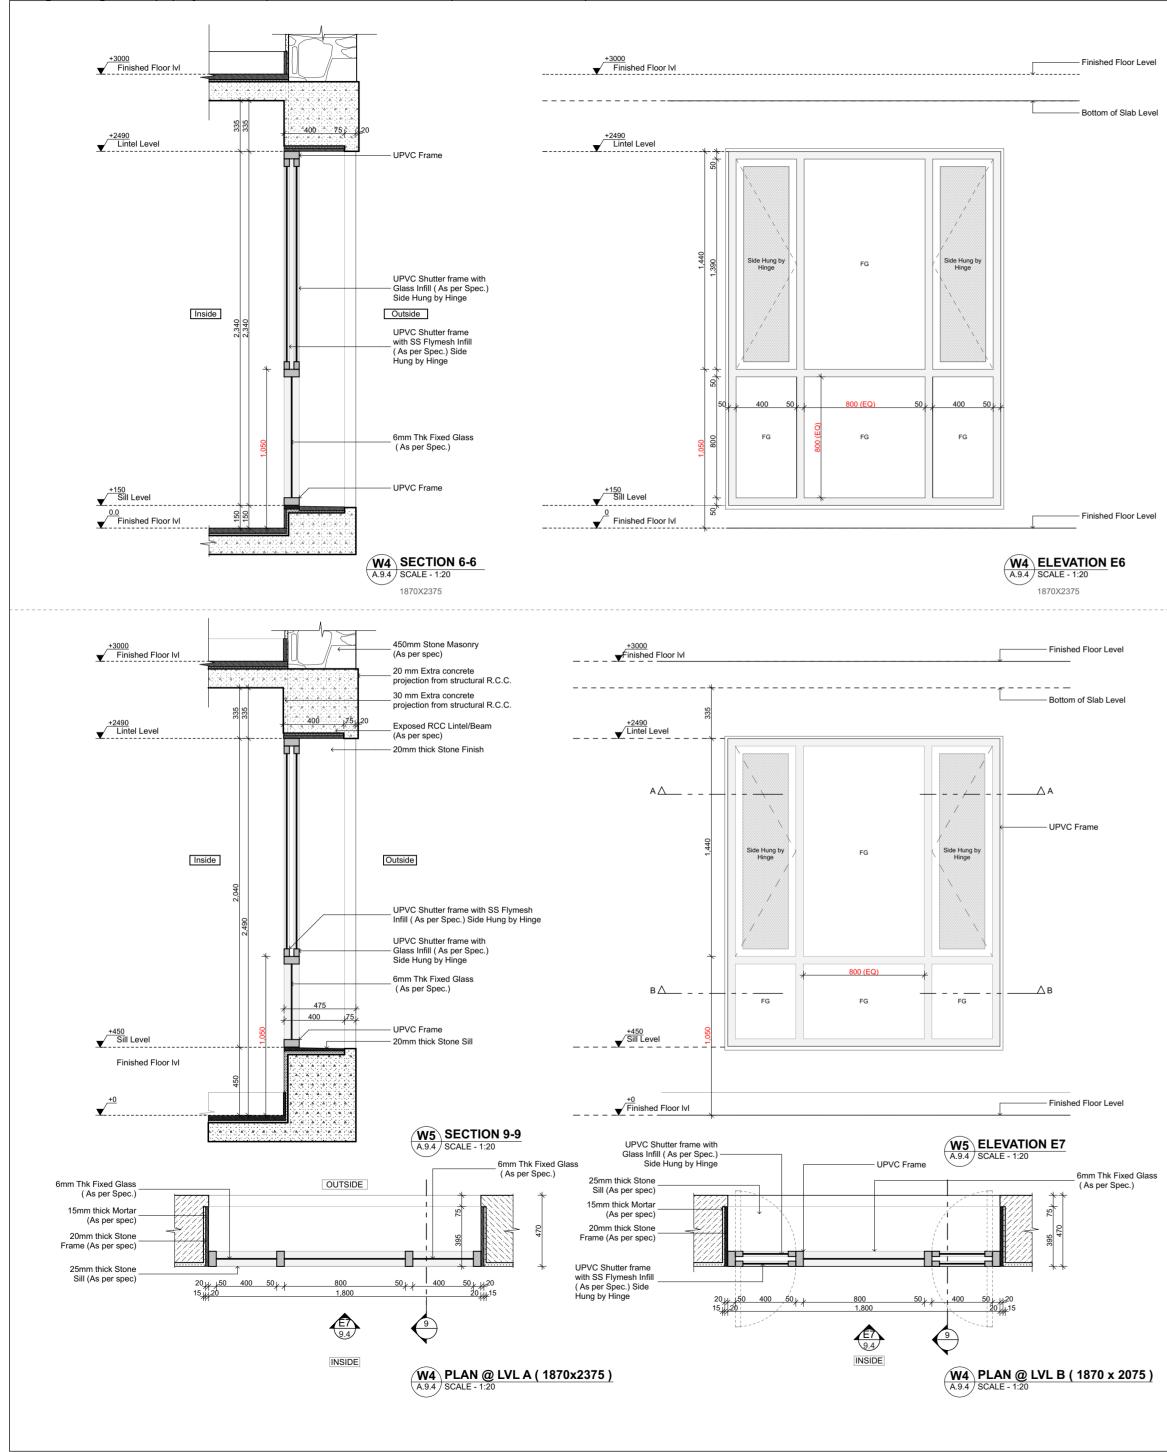

+3000 Finished Floor Ivl +3000 ▼Finished Floor IvI - Finished Floor Level 450mm Stone Masonry (As per spec) 20mm extra concrete projection from structural RCC Bottom of Slab Level 30mm extra concrete projection from structural RCC \_Exposed RCC Lintel/Beam (As per spec) ✓<sup>+2250</sup> Lintel Level Lintel Level 1,030 50×× 50\*\* \_\_\_\_\_UPVCTrame\_\_\_\_\_\_ Anchor Fastener Bolt (As per spec) UPVC Shutter frame with Glass Infill (As per Spec.) Slidina \_ UPVC Shutter frame with Glass Infill ( As per Spec.) Sliding INSIDE OUTSIDE  $\equiv$  = = 300 75 Sliding Flymesh Shutter Sliding Glass shutter UPVC Shutter frame with SS Flymesh infill( As per Spec.) Anchor Fastener Bolt (As per spec) Sliding <u>+1050</u> Sill Level ▼<sup>+1050</sup> Sill Level ----UPVC Frame 450mm Stone Masonry (As per spec) 25mm Plaster (As per spec) ---- VFinished Floor IVI Finished Floor Level Finished Floor Ivl **ELEVATION E3** A.9.10 SCALE - 1:20 **W2** SECTION 3-3 A.9.10 SCALE - 1:20 E3 9.10 E3 9.10 OUTSIDE OUTSIDE 1,200 1,200 1,030 Sill Stone Finish Sill Stone Finish Fixed Glass ( As per Spec.) - [ Use 5.5 mm thk FROSTED GLASS (7.009 BOQ Item) in all toilets] (As per spec) (As per spec) 450mm Stone Masonry 450mm Stone Masonry (As per spec) (As per spec) 1,030 Fixed Glass ( As per Spec.) - [ Use 5.5 mm thk FROSTED GLASS (7.009 BOQ Item) in all toilets] INSIDE INSIDE Corridor 120 cm Corridor 120 cm wide wide W2 PLAN A.9.10 SCALE -IN TOIL W2 PLAN (1200X1200) A.9.10 SCALE - 1:20 AT END OF CORRIDOR