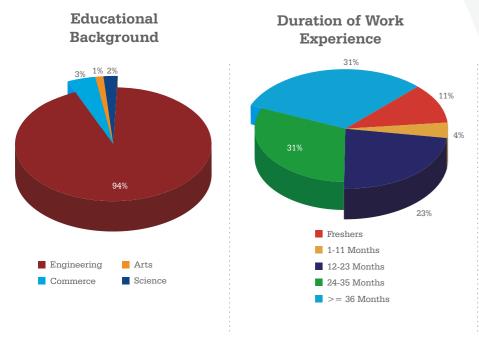

### **Batch Demographics**

**144**Class Size

Women Students

**12**%

88% Students with Prior Work Experience Average Work Experience

27 months

**Work Experience** 