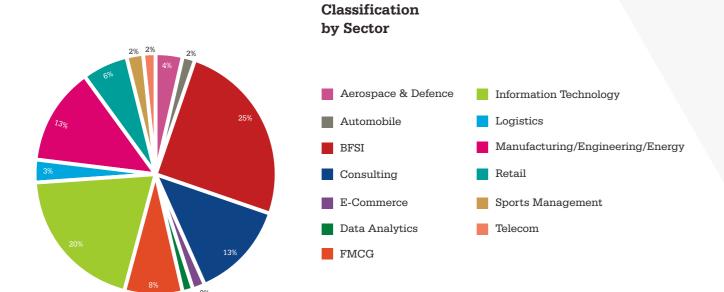

## Classification by Sector

| Sector                                           | Students |
|--------------------------------------------------|----------|
| Aerospace & Defence                              | 5        |
| Automobile                                       | 2        |
| Banking, Financial Services and Insurance (BFSI) | 33       |
| Consulting                                       | 17       |
| Data Analytics                                   | 2        |
| E-Commerce                                       | 2        |
| FMCG                                             | 10       |
| Information Technology                           | 26       |
| Logistics                                        | 4        |
| Manufacturing/Engineering/Energy                 | 17       |
| Retail                                           | 8        |
| Sports Management                                | 3        |
| Telecom                                          | 2        |
| TOTAL                                            | 131      |