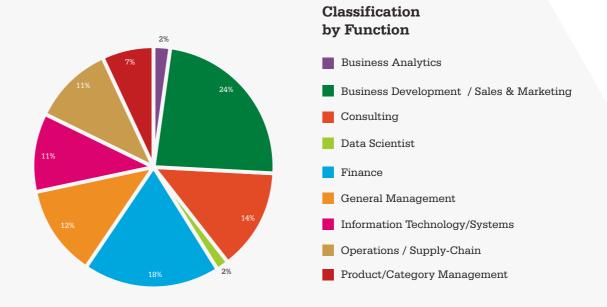

# Classification by Function

| Function                                 | Students |
|------------------------------------------|----------|
| Business Analytics                       | 3        |
| Business Development / Sales & Marketing | 31       |
| Consulting / Strategy                    | 18       |
| Data Scientist                           | 2        |
| Finance                                  | 24       |
| General Management                       | 16       |
| Information Technology                   | 14       |
| Operations / Supply-Chain Management     | 14       |
| Product Management                       | 9        |
| Total                                    | 131      |