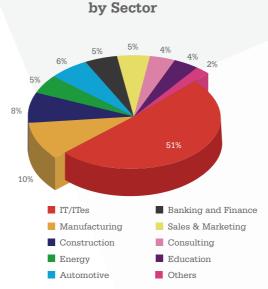

## Classification by Sector

| Sector                                           | Students |
|--------------------------------------------------|----------|
| Aerospace & Defence                              | 5        |
| Automobile                                       | 2        |
| Banking, Financial Services and Insurance (BFSI) | 33       |
| Consulting                                       | 17       |
| Data Analytics                                   | 2        |
| E-Commerce                                       | 2        |
| FMCG                                             | 10       |
| Information Technology                           | 26       |
| Logistics                                        | 4        |
| Manufacturing/Engineering/Energy                 | 17       |
| Retail                                           | 8        |
| Sports Management                                | 3        |
| Telecom                                          | 2        |
| TOTAL                                            | 131      |