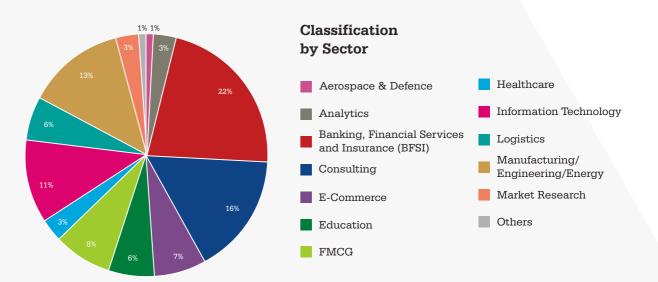

# Classification by Sector

| Sector                                           | Students |
|--------------------------------------------------|----------|
| Aerospace and Defence                            | 2        |
| Analytics                                        | 6        |
| Banking, Financial Services and Insurance (BFSI) | 45       |
| Consulting                                       | 32       |
| E-Commerce                                       | 14       |
| Education                                        | 13       |
| Fast Moving Consumer Goods / Retail (FMCG)       | 17       |
| Healthcare                                       | 5        |
| Information Technology                           | 23       |
| Logistics                                        | 12       |
| Manufacturing/Engineering/Energy                 | 27       |
| Market Research                                  | 7        |
| Others                                           | 2        |
| Total                                            | 205      |