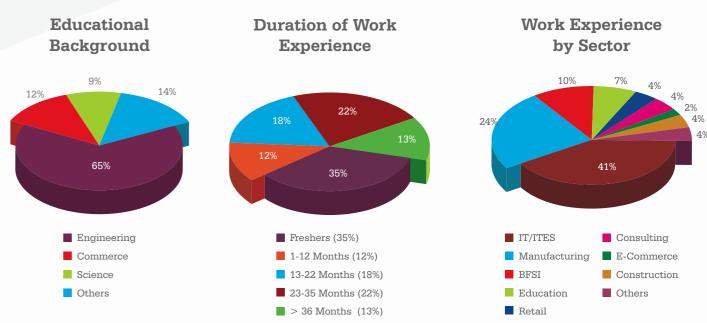

## Batch Demographics

223
Class Size

36%
Non-Engineers in Batch

65%
Students with Prior
Work Experience

25%
Women Students

26months

Average Work Experience For Candidates with Work Experience

## From strength to strength

- Our recruiters returning to campus include:

  Aditya Birla Capital, Accenture Strategy, Accenture Technology, Amul, Axis Bank, Bajaj Auto, Berger Paints, Cognizant, Cummins, Deloitte, HDFC Bank, ICICI Bank, ICICI Lombard, Infosys BPM, ITC Infotech, KPMG, Landmark Group, L&T, MAQ Software, Quikr, Rural Electrification Corporation Limited, Tata Advanced Systems, Tata Steel, United Breweries, Ujjivan Bank, VF Corp, Xpress Money, Yes Bank
- 20% of the batch received PPOs/PPIs based on their performance during the summer internship
- The largest number of offers were made in the industry of Banking, Financial Services and Insurance (BFSI) followed by Consulting.
- Sales & Marketing & Business Development function witnessed the highest number of roles offered, followed by Consulting.
- The campus played host to 4 international companies. These companies recruited 9 students.
- Entrepreneurship the road less taken: