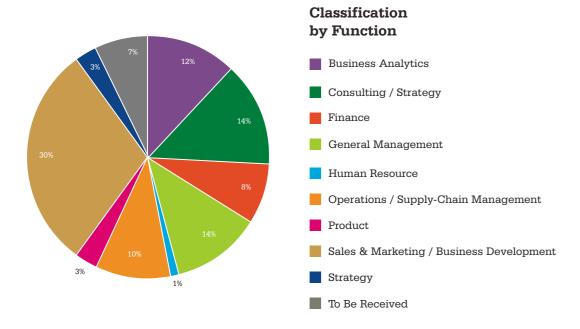

# Classification

# by Function

| Function                                   | Students |
|--------------------------------------------|----------|
| Analytics                                  | 25       |
| Consulting                                 | 29       |
| Finance                                    | 16       |
| General Management                         | 24       |
| Human Resource                             | 3        |
| Operations / Supply Chain Management (SCM) | 20       |
| Product Management                         | 6        |
| Sales & Marketing & Business Development   | 61       |
| Strategy                                   | 6        |
| To Be Received                             | 15       |
| Total                                      | 205      |