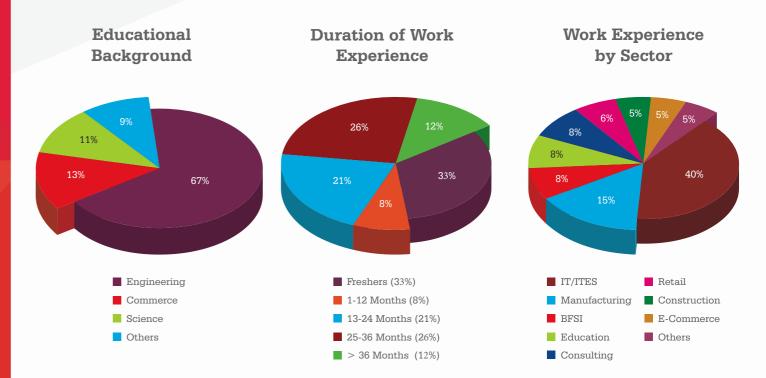

## Batch Demographics

281
Class Size

33%
Non-Engineers in Batch

69%
Students with Prior
Work Experience

25%
Women Students

28months

Average Work Experience For Candidates with Work Experience

- 42 Candidates from the batch received PPOs/PPIs based on their performance during the summer
- The largest number of offers were made in the industry of Information Technology /ITeS followed by Banking, Financial Services and Insurance (BFSI)
- Sales & Marketing & Business Development function witnessed the highest number of roles offered, followed by Analytics.
- Though impacted by current pandemic situation, efforts are underway to place the remaining students.
- Salary details based on maximum earning potential: