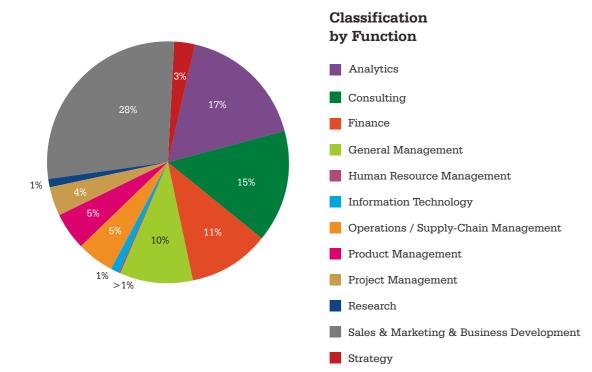

# Classification

# by Function

| Function                                   | Students |
|--------------------------------------------|----------|
| Analytics                                  | 46       |
| Consulting                                 | 40       |
| Finance                                    | 29       |
| General Management                         | 26       |
| Human Resource Management                  | 1        |
| Information Technology                     | 3        |
| Operations / Supply Chain Management (SCM) | 14       |
| Product Management                         | 15       |
| Project Management                         | 10       |
| Research                                   | 3        |
| Sales & Marketing & Business Development   | 75       |
| Strategy                                   | 8        |
| Total                                      | 270      |