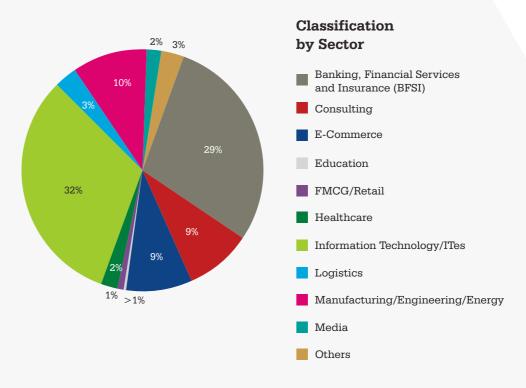

# Classification by Sector

| Sector                                           | Students |
|--------------------------------------------------|----------|
| Banking, Financial Services and Insurance (BFSI) | 77       |
| Consulting                                       | 24       |
| E-Commerce                                       | 25       |
| Education                                        | 1        |
| Fast Moving Consumer Goods / Retail (FMCG)       | 3        |
| Healthcare                                       | 6        |
| Information Technology/ITeS                      | 87       |
| Logistics                                        | 7        |
| Manufacturing/Engineering/Energy                 | 28       |
| Media                                            | 5        |
| Others                                           | 7        |
| Total                                            | 270      |