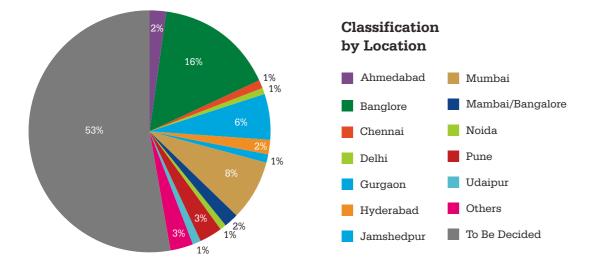

# Classification

# by Location

| Locations        | No. of Offers accepted |
|------------------|------------------------|
| Ahmedabad        | 4                      |
| Banglore         | 42                     |
| Chennai          | 2                      |
| Delhi            | 4                      |
| Gurgaon          | 16                     |
| Hyderabad        | 6                      |
| Jamshedpur       | 2                      |
| Mumbai           | 22                     |
| Mumbai/Bangalore | 5                      |
| Noida            | 4                      |
| Pune             | 8                      |
| Udaipur          | 2                      |
| Others           | 9                      |
| To Be Decided    | 144                    |
| Total            | 270                    |