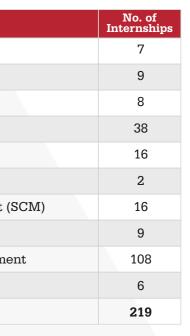

## Classification

| Sector                                           | No. of<br>Internships |
|--------------------------------------------------|-----------------------|
| Banking, Financial Services and Insurance (BFSI) | 62                    |
| Consulting                                       | 17                    |
| E-Commerce                                       | 12                    |
| Education                                        | 6                     |
| Entrepreneurship                                 | 8                     |
| Fast Moving Consumer Goods / Retail (FMCG)       | 32                    |
| Fintech                                          | 3                     |
| Healthcare                                       | 3                     |
| Information Technology                           | 12                    |
| Manufacturing/Engineering/Energy                 | 43                    |
| Media                                            | 6                     |
| Telecom                                          | 6                     |
| Others                                           | 9                     |
| Total                                            | 219                   |