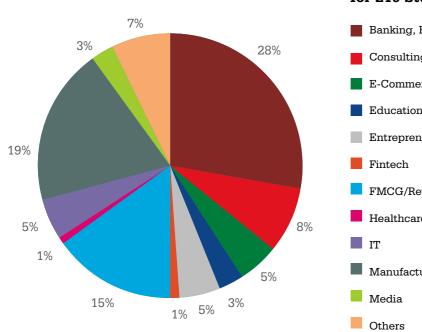

The Banking, Financial Services and Insurance (BFSI) offered the largest number of internships followed by Manufacturing/Engineering/Energy sector.

The largest number of internship roles were in Sales & Marketing function followed by Finance.

## Sector-wise

## Classification

| Sector                                           | No. of<br>Internships |
|--------------------------------------------------|-----------------------|
| Banking, Financial Services and Insurance (BFSI) | 62                    |
| Consulting                                       | 17                    |
| E-Commerce                                       | 12                    |
| Education                                        | 6                     |
| Entrepreneurship                                 | 8                     |
| Fast Moving Consumer Goods / Retail (FMCG)       | 32                    |
| Fintech                                          | 3                     |
| Healthcare                                       | 3                     |
| Information Technology                           | 12                    |
| Manufacturing/Engineering/Energy                 | 43                    |
| Media                                            | 6                     |
| Telecom                                          | 6                     |
| Others                                           | 9                     |
| Total                                            | 219                   |

### Classification by Sector for 219 Students