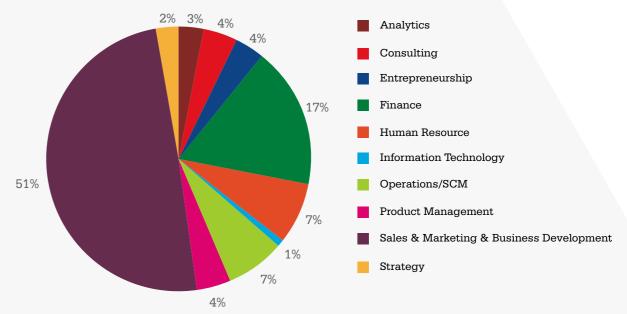

The Banking, Financial Services and Insurance (BFSI) offered the largest number of internships followed by Manufacturing/Engineering/Energy sector.

The largest number of internship roles were in Sales & Marketing function followed by Finance.

# Function-wise Classification

| Function                              |
|---------------------------------------|
| Analytics                             |
| Consulting                            |
| Entrepreneurship                      |
| Finance                               |
| Human Resource                        |
| Information Technology                |
| Operations / Supply Chain Management  |
| Product Management                    |
| Sales & Marketing & Business Developm |
| Strategy                              |
| Total                                 |
|                                       |

### Classification by Function for 219 Students