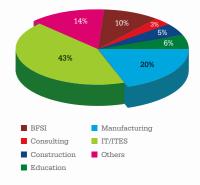

## Average Work Experience

Work Experience by Sector

The Banking, Financial Services and Insurance (BFSI) offered the largest number of internships followed by Manufacturing/Engineering/Energy sector.

The largest number of internship roles were in Sales & Marketing function followed by Finance.

## Classification

| Sector                                           | No. of<br>Internships |
|--------------------------------------------------|-----------------------|
| Banking, Financial Services and Insurance (BFSI) | 62                    |
| Consulting                                       | 17                    |
| E-Commerce                                       | 12                    |
| Education                                        | 6                     |
| Entrepreneurship                                 | 8                     |
| Fast Moving Consumer Goods / Retail (FMCG)       | 32                    |
| Fintech                                          | 3                     |
| Healthcare                                       | 3                     |
| Information Technology                           | 12                    |
| Manufacturing/Engineering/Energy                 | 43                    |
| Media                                            | 6                     |
| Telecom                                          | 6                     |
| Others                                           | 9                     |
| Total                                            | 219                   |

### Classification by Sector for 219 Students