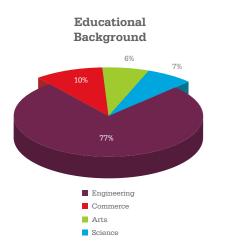

### Batch Demographics

181
Class Size

Women Students

31%

71%
Students with Prior
Work Experience

Average Work Experience
20 months