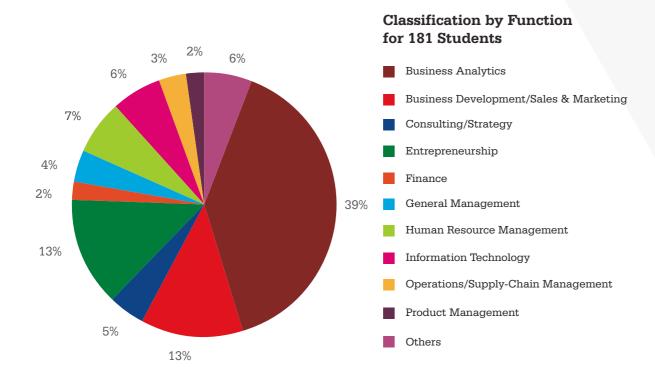

## Function-wise Classification

| Function                                 | No. of<br>Internships |
|------------------------------------------|-----------------------|
| Business Analytics                       | 11                    |
| Business Development / Sales & Marketing | 71                    |
| Consulting / Strategy                    | 23                    |
| Entrepreneurship                         | 8                     |
| Finance                                  | 24                    |
| General Management                       | 4                     |
| Human Resource Management                | 7                     |
| Information Technology                   | 12                    |
| Operations/Supply-Chain Management       | 11                    |
| Product Management                       | 6                     |
| Others                                   | 4                     |
| Total                                    | 181                   |

The Manufacturing/Engineering/Energy sector emerged to offer the largest number of internships followed by Banking, Financial Services and Insurance (BFSI).

The largest number of internship roles was in Business Development/Sales & Marketing followed by Finance.