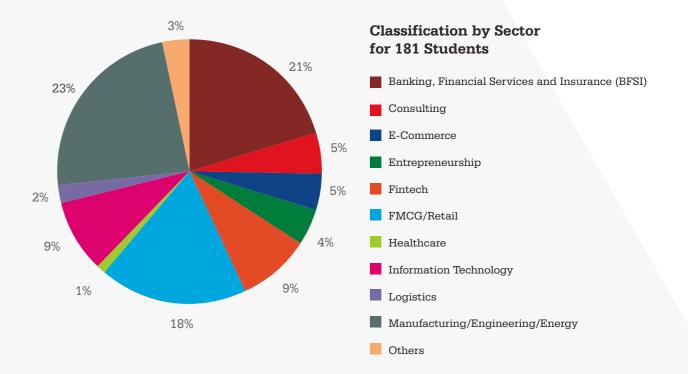

# Sector-wise Classification

| Sector                                           | No. of<br>Internships |
|--------------------------------------------------|-----------------------|
| Banking, Financial Services and Insurance (BFSI) | 37                    |
| Consulting                                       | 9                     |
| E-Commerce                                       | 8                     |
| Entrepreneurship                                 | 8                     |
| Fintech                                          | 16                    |
| FMCG/Retail                                      | 33                    |
| Healthcare                                       | 2                     |
| Information Technology                           | 16                    |
| Logistics                                        | 4                     |
| Manufacturing/Engineering/Energy                 | 42                    |
| Others                                           | 6                     |
| Total                                            | 181                   |