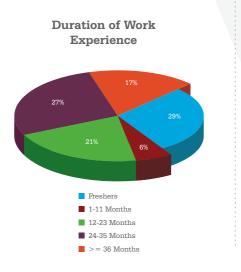

### Batch Demographics

181
Class Size

Women Students

31%

71%
Students with Prior
Work Experience

Average Work Experience
20 months