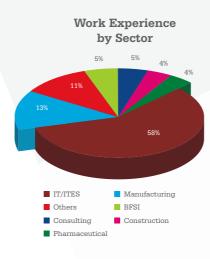

# Sector-wise Classification

| Sector                                           | No. of<br>Internships |
|--------------------------------------------------|-----------------------|
| Banking, Financial Services and Insurance (BFSI) | 37                    |
| Consulting                                       | 9                     |
| E-Commerce                                       | 8                     |
| Entrepreneurship                                 | 8                     |
| Fintech                                          | 16                    |
| FMCG/Retail                                      | 33                    |
| Healthcare                                       | 2                     |
| Information Technology                           | 16                    |
| Logistics                                        | 4                     |
| Manufacturing/Engineering/Energy                 | 42                    |
| Others                                           | 6                     |
| Total                                            | 181                   |

The Manufacturing/Engineering/Energy sector emerged to offer the largest number of internships followed by Banking, Financial Services and Insurance (BFSI).

The largest number of internship roles was in Business Development/Sales & Marketing followed by Finance.