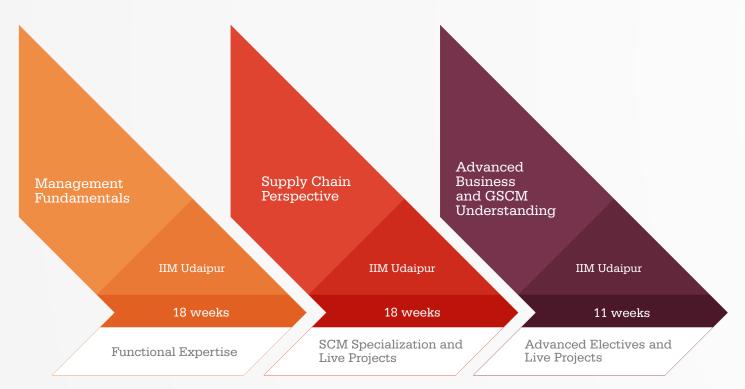

# Course Curriculum

It is the only one-year full-time MBA program offered by an IIM in Global Supply Chain Management.

# Term 2

- Advanced Analytics
- Global Supply Chain Management
- Logistics
- Project Management
- Strategic Sourcing and Procurement
- Live SCM Project

Electives to choose from a range of courses.

### Term (1

- Accounting for Managers
- Business Statistics and Data Mining
- Corporate Finance
- Economics for Managers
- Digital Supply Chain Management
- Marketing Management
- Operations Management
- Operations Research
- Organizational Behavior
- Supply Chain Management

# Term (3)

Electives to choose from a range of courses.

Note: The specific courses offered may vary from year to year.

## Key Elements that drive the GSCM program