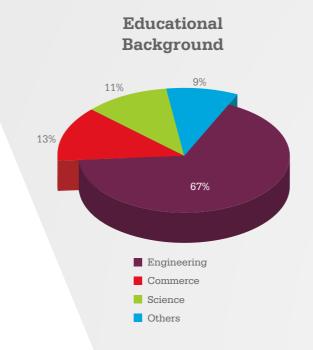

for candidates with work experience

Undergraduate Universities/Colleges

13 IITs, 33 NITs, 2 BITS, 3 Delhi Technical University, 2 BIT Mesra, 21 University of Delhi, 11 University of Mumbai Percentage of students from IITs/NITs/DTU/BITS 18%