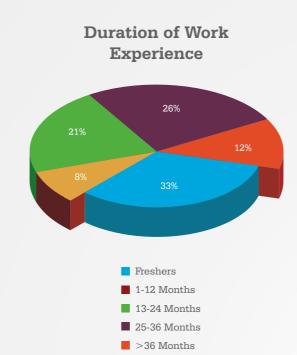

## **Class Summary**

1st Year Students for Summer Internships

284
Class Size

Women Students

30%

61%
Students with Prior
Work Experience

Average Work Experience\*

28months