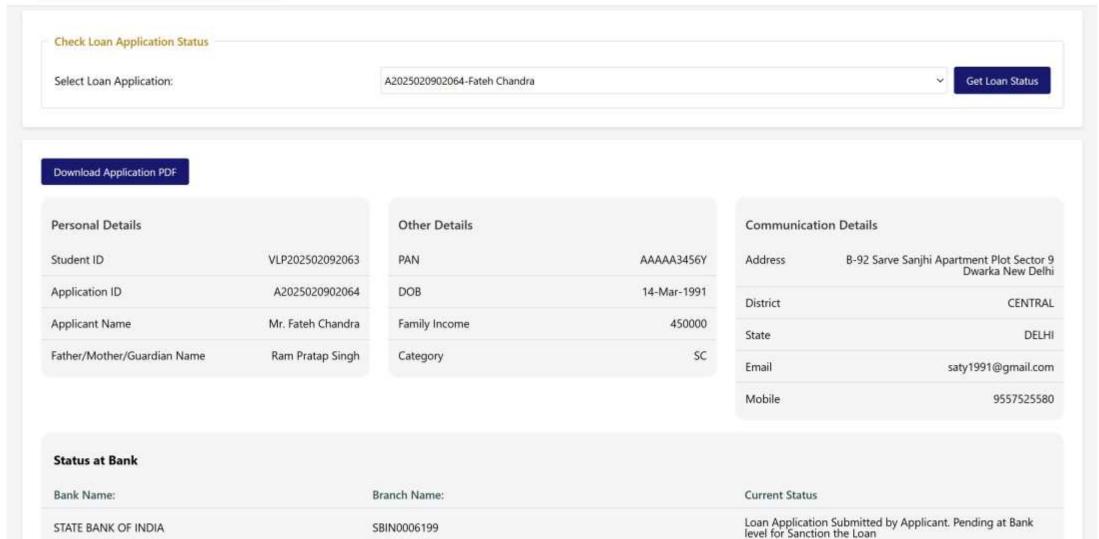

#### **Disbursement Process**

The Bank will update the status of the application on PM-Vidyalaxmi portal. Students can view the status of the application on the applicant's dashboard on the portal. Ministry of Education

#### Track Loan Application:

STATE BANK OF INDIA

SBIN0006199