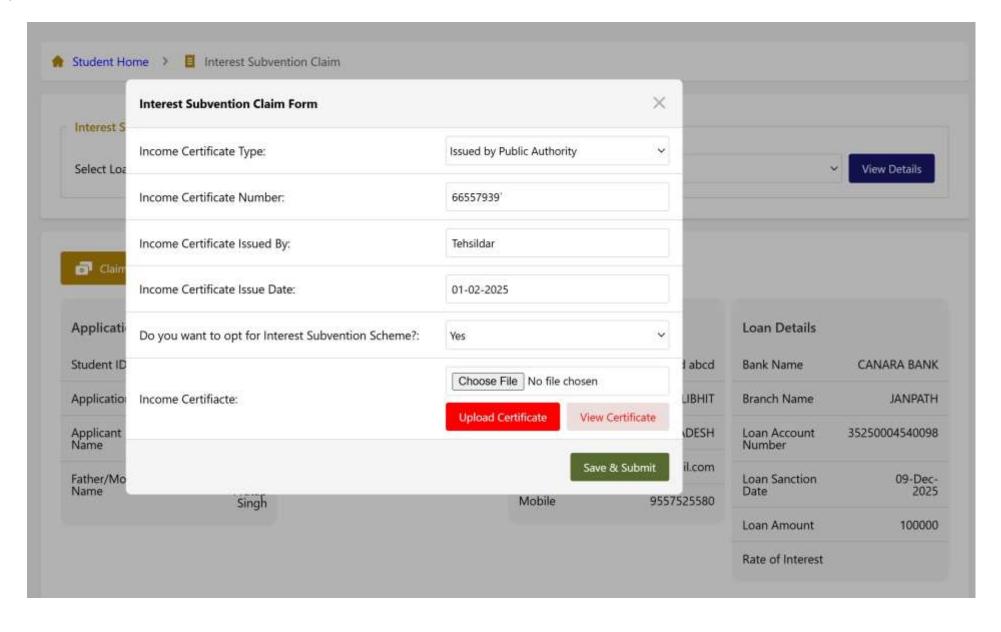

|                                               |
| Eligible Interest Subvention Scheme: | PRADHAN MANTRI UCHCHATAR SHIKSHA PROTSAHAN (PM -USP CSIS) |                                               |
| Preview Form                         | A2025022003510                                            |                                               |
| Download Form                        | A2025022003510                                            |                                               |
|                                      |                                                           | Back Final Submit and Proceed for Bank Select |





FINAL SUBMIT



#### Track Loan Application:

STATE BANK OF INDIA







SBIN0006199



#### Apply for interest subvention:





#### **Grievances:**



# Thank you