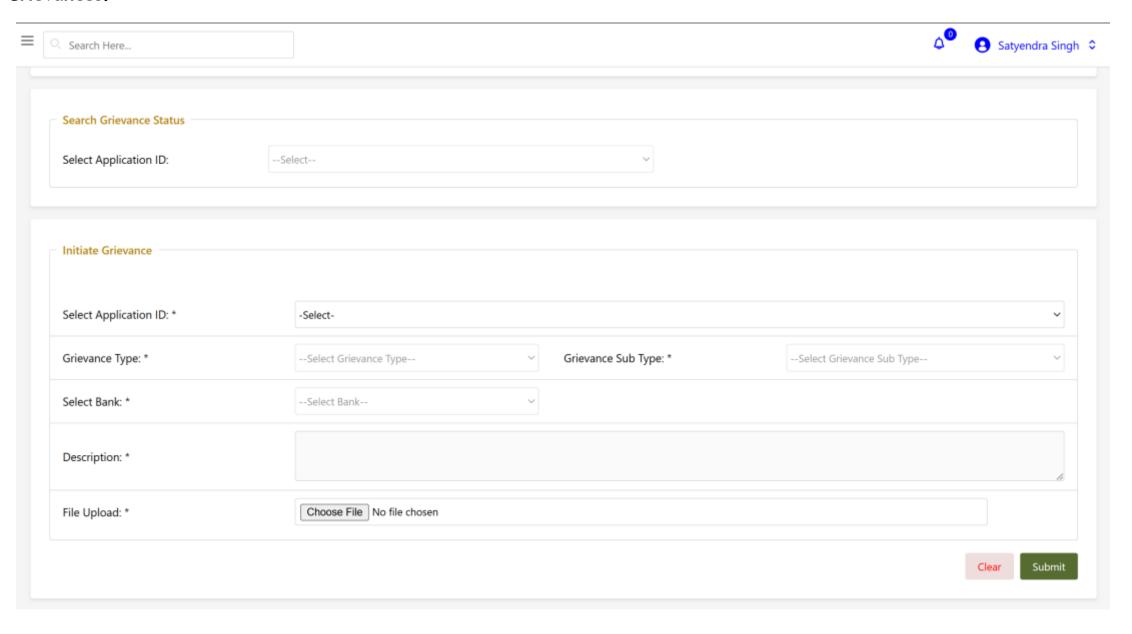

|
| Eligible Interest Subvention Scheme: | PRADHAN MANTRI UCHCHATAR SHIKSHA PROTSAHAN (PM -USP CSIS) |                                               |
| Preview Form                         | A2025022003510                                            |                                               |
| Download Form                        | A2025022003510                                            |                                               |
|                                      |                                                           | Back Final Submit and Proceed for Bank Select |





FINAL SUBMIT



#### Track Loan Application:

STATE BANK OF INDIA







SBIN0006199



#### Apply for interest subvention:





#### **Grievances:**



# Thank you