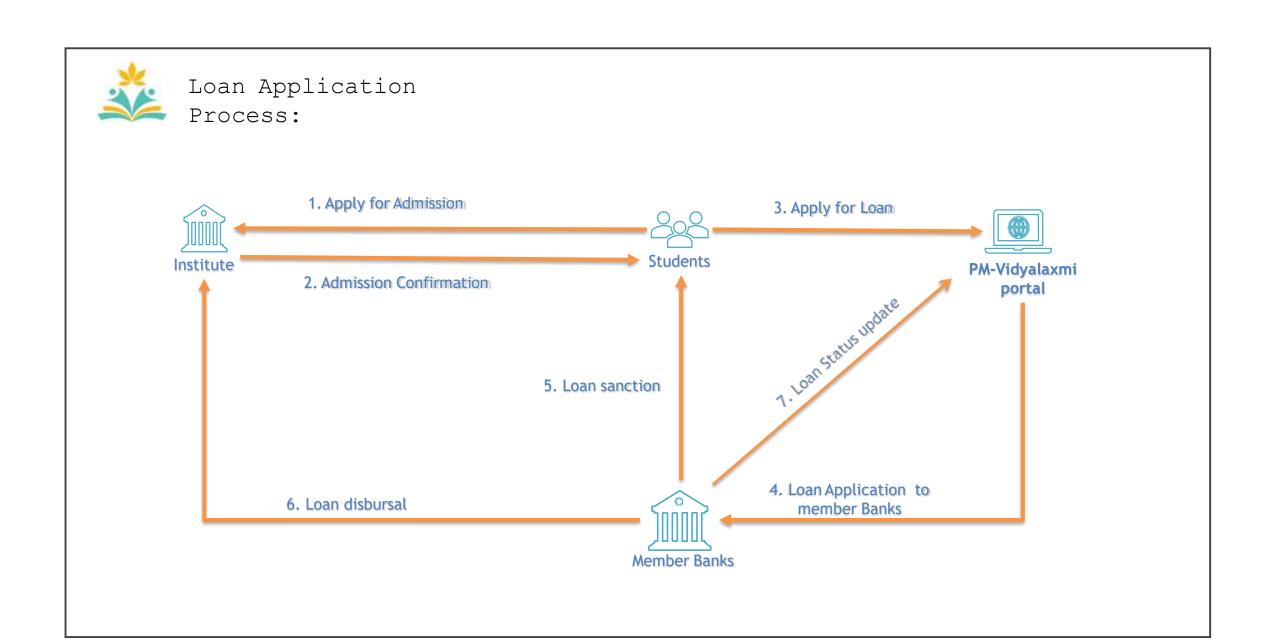

#### Activities by Student:

- Apply Education loan through PM-Vidyalaxmi Portal.
- Student may select maximum upto three Banks of their choice for submission of education loan application.
- Student can track the application status through the portal.
- Student can raise grievance through PM-Vidyalaxmi portal.
- Student to apply for Interest Subvention in the portal, after receiving notification of eligibility by Ministry.
- Eligible students shall Download the PM-Vidyalaxmi Digital Rupee App, after receiving notification of subsidy credit.
- They shall Redeem interest subvention amount to their respective loan account within 90 days.

#### **Apply for Education Loan**

The applicant must register and login to PM-Vidyalaxmi portal and then fill-up the Common Education Loan Application Form by providing all the necessary details. After filling the form, the applicant can search for Educational Loan and APPLY as per his/her needs, eligibility and convenience.

#### **Disbursement Process**

The Bank will update the status of the application on PM-Vidyalaxmi portal. Students can view the status of the application on the applicant's dashboard on the portal. Ministry of Education

#### Interest Subvention

Depending on the details entered, the student will be notified about the eligibility to the interest subvention. On Sanction of the loan and Disbursement, bank will notify the student to claim the interest subvention through SMS/Email/WhatsApp channels.