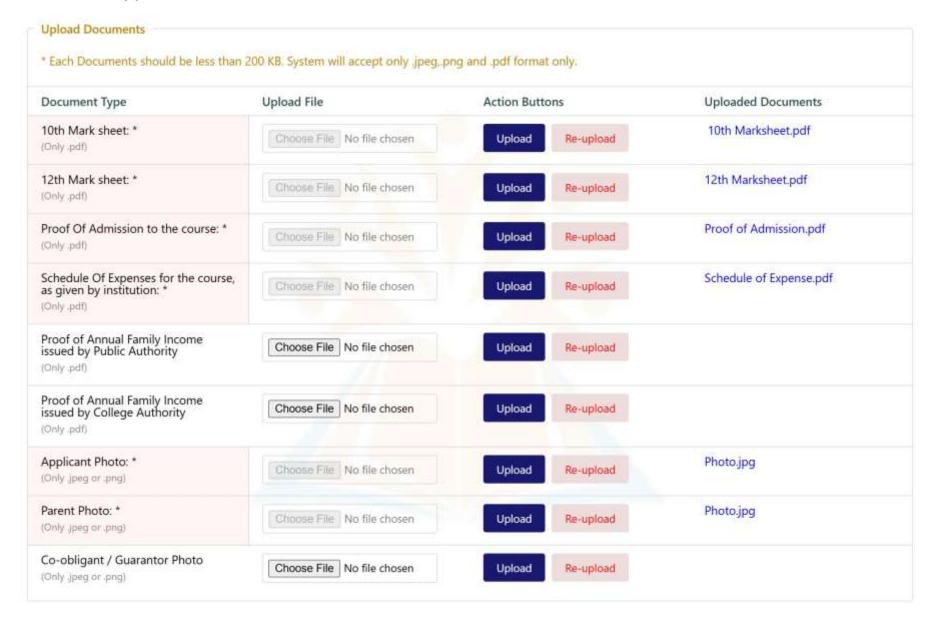

#### **Apply for Education Loan**

The applicant must register and login to PM-Vidyalaxmi portal and then fill-up the Common Education Loan Application Form by providing all the necessary details. After filling the form, the applicant can search for Educational Loan and APPLY as per his/her needs, eligibility and convenience.