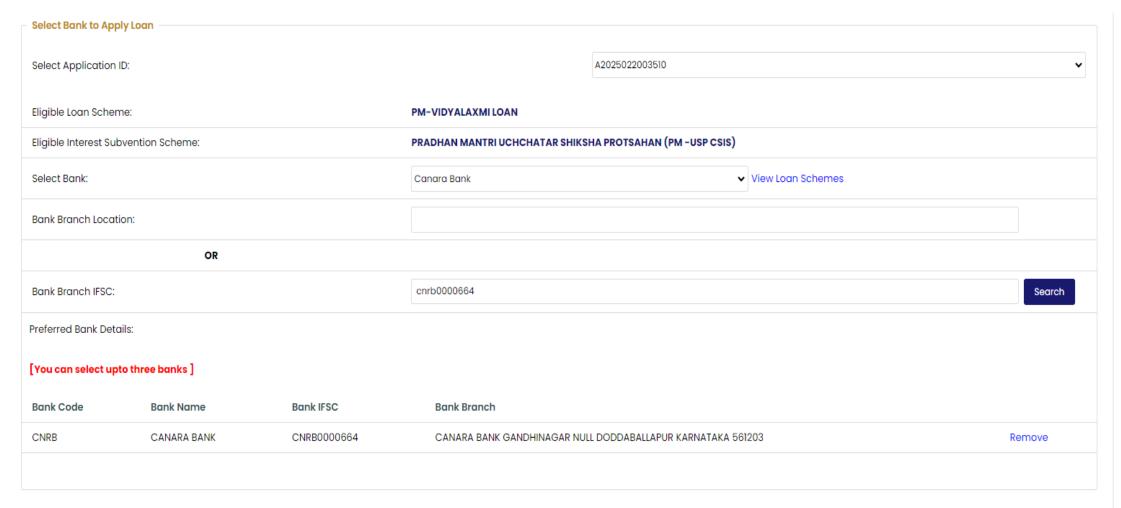

#### Activities by Student:

- Apply Education loan through PM-Vidyalaxmi Portal.
- Student may select maximum upto three Banks of their choice for submission of education loan application.
- Student can track the application status through the portal.
- Student can raise grievance through PM-Vidyalaxmi portal.
- Student to apply for Interest Subvention in the portal, after receiving notification of eligibility by Ministry.
- Eligible students shall Download the PM-Vidyalaxmi Digital Rupee App, after receiving notification of subsidy credit.
- They shall Redeem interest subvention amount to their respective loan account within 90 days.

Back

Save & Next

| Application Details                  |                                                           |                                               |
|--------------------------------------|-----------------------------------------------------------|-----------------------------------------------|
| Student ID:                          | VLP202502203482                                           |                                               |
| Application ID:                      | A2025022003510                                            |                                               |
| Eligible Loan Scheme:                | PM-VIDYALAXMI LOAN                                        |                                               |
| Eligible Interest Subvention Scheme: | PRADHAN MANTRI UCHCHATAR SHIKSHA PROTSAHAN (PM -USP CSIS) |                                               |
| Preview Form                         | A2025022003510                                            |                                               |
| Download Form                        | A2025022003510                                            |                                               |
|                                      |                                                           | Back Final Submit and Proceed for Bank Select |